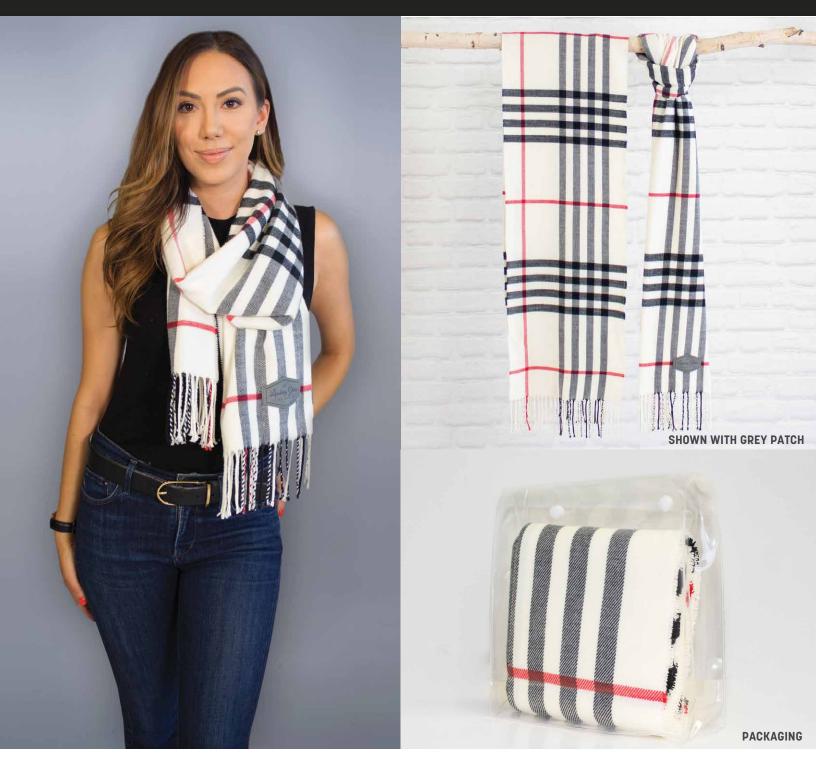

## 555 **TOWN** PLAID SCARF

A timeless piece to elevate your new-season accessories. Offered in a classic plaid design, this scarf has the durability of acrylic with the cashmere-like feel.

SIZE » 12" x 75" plus twisted fringes COLORS » White Plaid CONTENT » 100% super-soft Acrylic, 150GSM PACKAGING » Upgraded reusable peva bag with snaps DECORATION »24PC MIN. Embroidery and Laser Patch \*Upgrade with our Riveted Laser patch.

## **DECORATION OPTIONS**

Bottom right corner - laser patch, embroidery, riveted patch Centered on Peva Bag - heat transfer RECOMMENDED DECORATION - LASER PATCH \*NOTE\* RIVETED PATCH & HEAT TRANSFER ARE NOT INCLUDED IN DECORATED PRICING