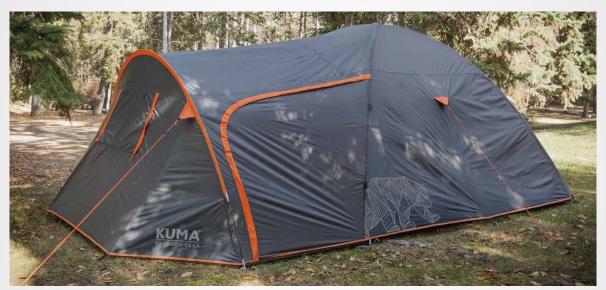

## **482/483 BEAR DEN TENT**

## **GRAPHITE/ORANGE**

Our 3 and 5 person stretched dome tents are perfect for individuals or small to medium size families. The weatherproof vestibule creates a perfect place for a family pet or just to keep your gear dry.

Fly: 68D 190T Polyester/2000mm, PU coating – Fully taped seams

Floor: 210D Oxford, 2000mm, Taped Seams

Poles: 3 x 11mm fiberglass

Doors: One exterior, one interior - Size 8 zippers

Includes: Tent pegs, guidelines, inside mesh pockets and carry bag

Weight: 3-person - 5kg/11lbs 5-person - 8.5kg/19lbs

#482: 3 Person Tent Size: 11'10" (L) x 7'3"(W) x 4'6"(H) #483: 5 Person Tent Size: 14'7" (L) x 9'5"(W) x 6'2"(H)