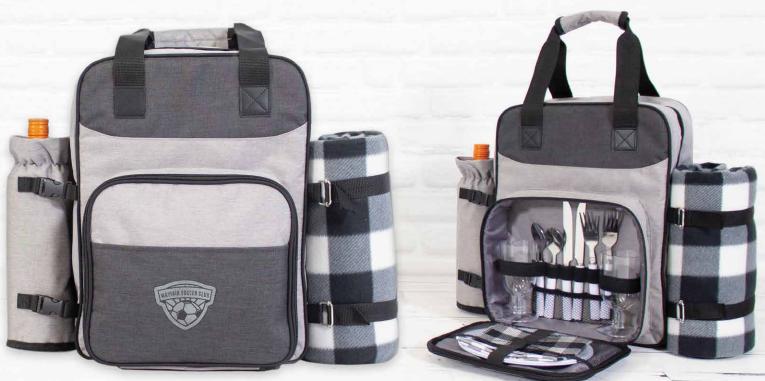

## 548 BERKELEY PICNIC BACKPACK W/ COOLER & BLANKET

This 2 person picnic backpack is FULLY-LOADED. What you see is what you get! Yes, the outdoor plaid blanket with waterproof backing is included. Check out the endless features...

## 2 person picnic set includes;

- -> 2pc Stainless Steel Knives, Forks and Spoons with plastic handle
- ·> 2pc Cotton Napkins with plaid design
- -> 2pc Wine Glasses
- -> 2pc Dinner Plates
- ·> Wine bottle holder on exterior of bag (added clips if you wish to remove)
- ·> Carry handle and padded backpack straps
- Black/White Plaid Picnic Blanket with waterproof backing, size 45"x55"
- (attached to exterior of backpack with adjustable straps)
- -> Added Transparent Peva bag inside backpack. Let your ice melt away with no worries!