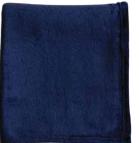

## **469 ECO SERENITY PLUSH THROW**

Curl up and get cozy in this super soft ECO throw.

**SIZE** 50" x 60"

COLORS Black, Charcoal (CG11c), Red (187c) Navy (533c), and White/Light Grey Herringbone (CG6) stripe design