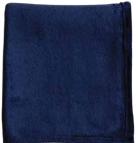

## **469 ECO SERENITY PLUSH THROW**

Curl up and get cozy in this super soft ECO throw.

**SIZE** 50" x 60"

COLORS Black, Charcoal (CG11c), Red (187c) Navy (533c), and White/Light Grey Herringbone (CG6) stripe design