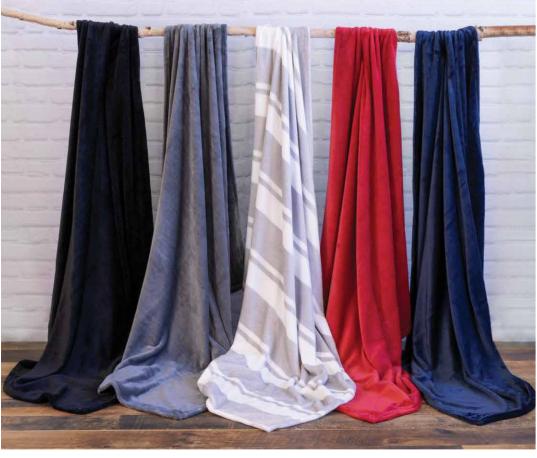

## **469 ECO SERENITY PLUSH THROW**

Curl up and get cozy in this super soft ECO throw.

**SIZE** 50" x 60"

COLORS Black, Charcoal (CG11c), Red (187c) Navy (533c), and White/Light Grey Herringbone (CG6) stripe design

CONTENT 280GSM super soft flannel, 70% Recycled polyester, 30% polyester

PACKAGING Soft White Eco Oraganza Bag

**DECORATION** 24pc min.