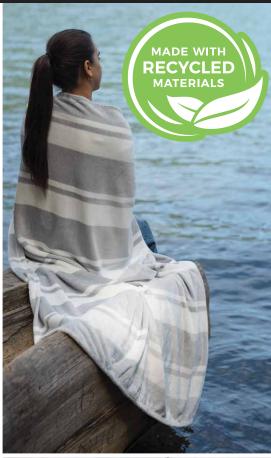

## **469 ECO SERENITY PLUSH THROW**

Curl up and get cozy in this super soft ECO throw.

**SIZE** 50" x 60"

COLORS Black, Charcoal (CG11c), Red (187c) Navy (533c), and White/Light Grey Herringbone (CG6) stripe design

CONTENT 280GSM super soft flannel, 70% Recycled polyester, 30% polyester

PACKAGING Soft White Eco Oraganza Bag

**DECORATION** 24pc min.