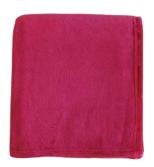

## **469 ECO SERENITY PLUSH THROW**

Curl up and get cozy in this super soft ECO throw.

**SIZE** 50" x 60"

COLORS Black, Charcoal (CG11c), Red (187c) Navy (533c), and White/Light Grey Herringbone (CG6) stripe design