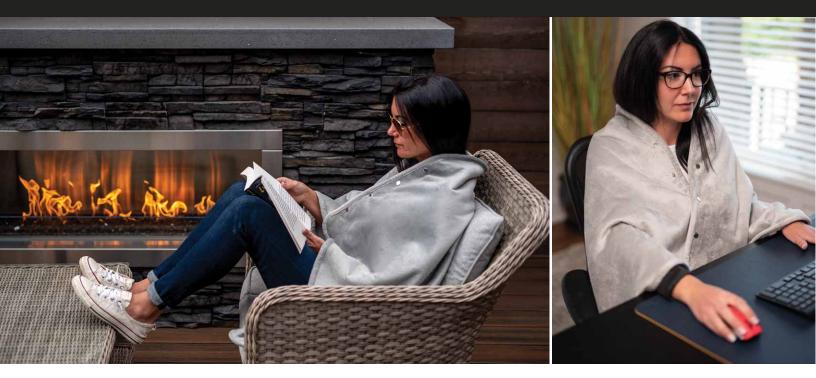

## 455 ENVY SHERPA SHAWL

This wearable blanket is ideal for keeping you warm and cozy while watching TV, lounging on the sofa, reading a book or working in your office.

SIZE 35" x 55" with 4 buttons COLORS Grey (CG5c) super soft micro fur (180gsm) with Sherpa (220gsm) CONTENT 400GSM, 100% polyester PACKAGING Poly bag DECORATION 24pc min.

## BRAND YOUR SHAWL WITH A LASER PATCH (BOTTOM RIGHT CORNER) RECOMMENDED DECORATION

FOB EDMONTON. FOR CURRENT PRICING AND LIVE INVENTORY, PLEASE VISIT OUR WEBSITE

WHITERIDGEINC.COM