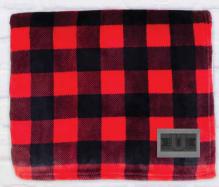

## **470 HUNTLY PLAID THROW**

Time for a Throw down. Ask anyone, the HUNTLY plaid is an easy winner. Bigger, Heavier & amazingly soft. Wrap yourself in pure coziness.

SIZE LARGER 60" x 70"

**COLORS** Royal Blue 286c/Black Plaid, Red 200c/Black Plaid, Light Grey 427c/ Cool Grey 11c Plaid

**CONTENT** Heavy super-soft 330GSM, 100% polyester

PACKAGING Vinyl bag DECORATION 24pc min.

Decoration is additional and by QTY; discounts do not apply

METHOD Laser Patch or Embroidery
IMPRINT LOCATION Bottom Right cover