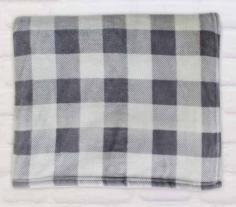

## **470 HUNTLY PLAID THROW**

Time for a Throw down. Ask anyone, the HUNTLY plaid is an easy winner. Bigger, Heavier & amazingly soft. Wrap yourself in pure coziness.

SIZE LARGER 60" x 70"

**COLORS** Royal Blue 286c/Black Plaid, Red 200c/Black Plaid, Light Grey 427c/ Cool Grey 11c Plaid

**CONTENT** Heavy super-soft 330GSM, 100% polyester

PACKAGING Vinyl bag DECORATION 24pc min.

Decoration is additional and by QTY; discounts do not apply

METHOD Laser Patch or Embroidery
IMPRINT LOCATION Bottom Right cover