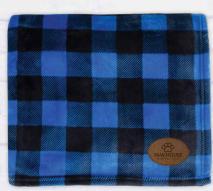

## **470 HUNTLY PLAID THROW**

Time for a Throw down. Ask anyone, the HUNTLY plaid is an easy winner. Bigger, Heavier & amazingly soft. Wrap yourself in pure coziness.

SIZE LARGER 60" x 70"

**COLORS** Royal Blue 286c/Black Plaid, Red 200c/Black Plaid, Light Grey 427c/ Cool Grey 11c Plaid

**CONTENT** Heavy super-soft 330GSM, 100% polyester

PACKAGING Vinyl bag DECORATION 24pc min.

Decoration is additional and by QTY; discounts do not apply

METHOD Laser Patch or Embroidery
IMPRINT LOCATION Bottom Right cover