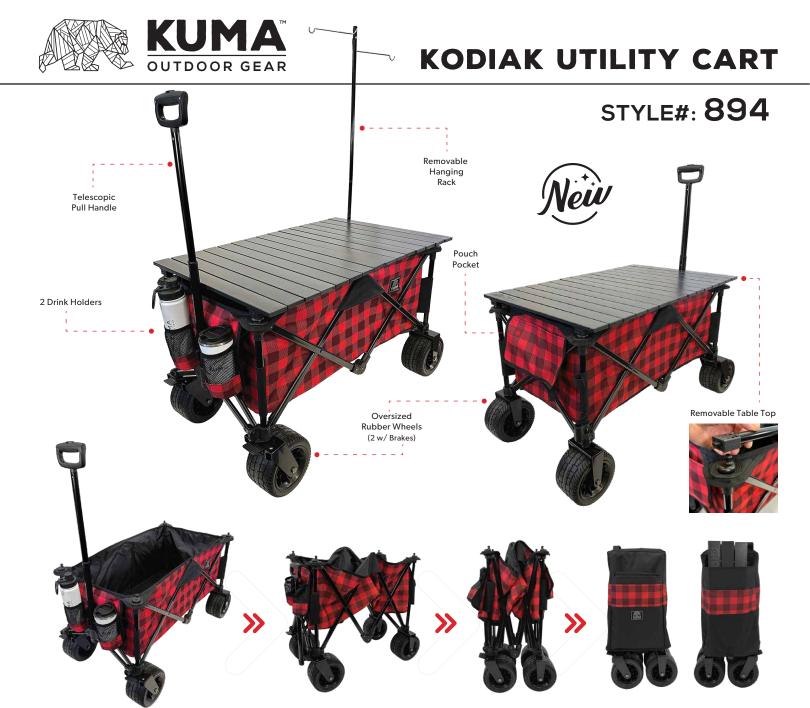

Own the outdoors with this versatile Bigfoot Utility Cart that revolutionizes your next adventure! With heavy duty wheels, a removable table, and lots of storage space, this cart has everything you need to easily set up your basecamp. The spacious interior hauls gear from the parking lot while the all-terrain wheels handle dirt, gravel, sand and more. Spend less time hauling gear and wrestling with flimsy fold-up tables, and more time enjoying nature with this campsite game-changer. Rated for 225 lbs weight capacity.

## **DETAILS:**

- -> Durable 600D polyester, PVC Coated Double layered
- $\rightarrow$  Sturdy 1" x 1/2" black steel tube framing
- · Aluminum folding table top
- → Oversized heavy duty 360° rotating solid rubber wheels
- · Removable and folding steel hanging rack
- -- Accessory pouch with 2 water bottle holders at front
- → Large pouch pocket at back (12" x 7")
- -> Adjustable telescopic handle for easy transport and reduced storage
- ·· Carry bag for poles and cart case included

Color: Red/Black

Outside Size: 22.5"(H) x 21.5"(W) x 39.5"(L) Inside Size: 32"(H) x 16"(W) x 12.5"(L) Folded Size: 30"(H) x 15"(W) x 11"(L)

**Table Size:**  $35''(L) \times 22''(W)$  / **Table Height:** 23.5''

Total Weight: 25.5lbs/11.5kg

Weight Cap.: 225lbs Capacity: 105 L