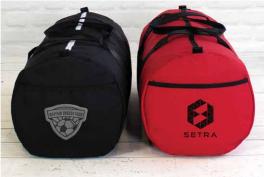

## **DECORATION OPTIONS**

Centered on Front Zippered Pocket - Between straps (max size: 4.5"h x 4.5"w) - embroidery, laser patch, & sublimated patch
Centered on Front Zippered Pocket - Between straps (max size: 5"h x 5"w) - heat transfer
Centered on Side Pocket (max size: 5"h x 5"w) - embroidery, laser patch, sublimated patch, & heat transfer

## **RECOMMENDED DECORATION - LASER PATCH**