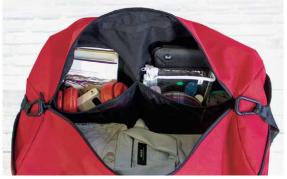

Look sharp and stay organized. This spacious duffle bag has a spot for everything.

· · 600 x 600D polyester

Adjustable and removable shoulder strap (seatbelt webbing) attached with matte black carabiner
 2 oversized mesh pockets to fit all your gadgets and accessories
 Side pockets for additional storage and alternative decoration location

SIZE » 22" X 12" x 12" CAPACITY » 51 litres
COLORS » Black, Red(PMS200c)/Black
EXTERIOR » Front zipper pocket (7"h x 8.5"w) and 2 side pockets for extra storage
INTERIOR » Black liner with two oversized (9"h x 11"w) mesh pockets and 1 zipper pocket
DECORATION » 24pc min