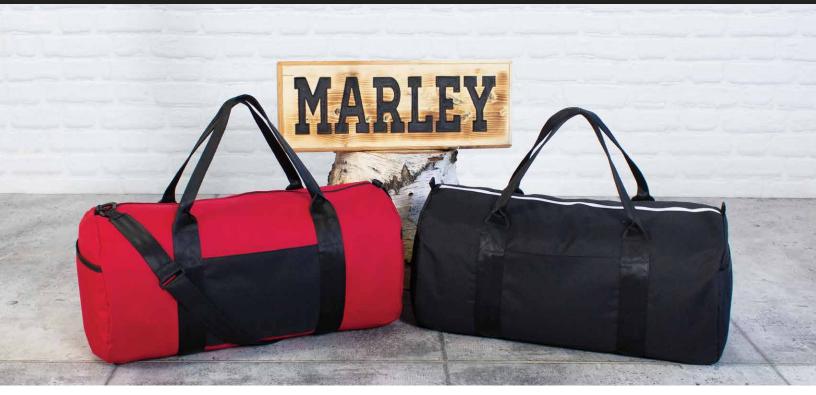

Look sharp and stay organized. This spacious duffle bag has a spot for everything.

· · 600 x 600D polyester

Adjustable and removable shoulder strap (seatbelt webbing) attached with matte black carabiner
 2 oversized mesh pockets to fit all your gadgets and accessories
 Side pockets for additional storage and alternative decoration location

SIZE » 22" X 12" x 12" CAPACITY » 51 litres
COLORS » Black, Red(PMS200c)/Black
EXTERIOR » Front zipper pocket (7"h x 8.5"w) and 2 side pockets for extra storage
INTERIOR » Black liner with two oversized (9"h x 11"w) mesh pockets and 1 zipper pocket
DECORATION » 24pc min