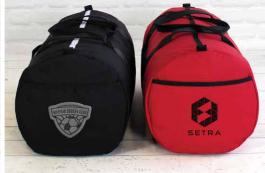

## **DECORATION DETAILS**

Decoration is additional and by QTY; discounts do not apply

Centered on Front Zippered Pocket - Between straps (max size: 4"h x 4"w) - embroidery, laser patch, & sublimated patch
Centered on Front Zippered Pocket - Between straps (max size: 5"h x 5"w) - heat transfer
Centered on Side Pocket (max size: 5 "h x 5"w) - embroidery, laser patch, sublimated patch, & heat transfer

## **RECOMMENDED DECORATION - LASER PATCH**