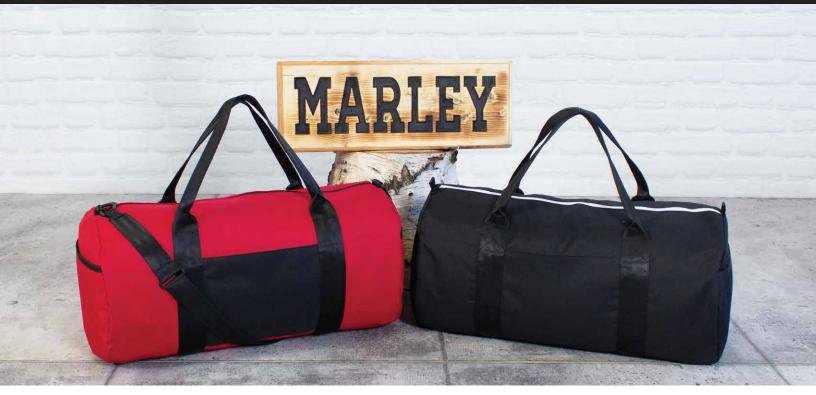

Look sharp and stay organized. This spacious duffle bag has a spot for everything.

→ 600 x 600D polyester

Adjustable and removable shoulder strap (seatbelt webbing) attached with matte black carabiner
 2 oversized mesh pockets to fit all your gadgets and accessories
 Side pockets for additional storage and alternative decoration location

**SIZE** 22" X 12" x 12" **CAPACITY** 51 litres

COLORS Black, Red(PMS200c)/Black

**EXTERIOR** Front zipper pocket (7"h x 8.5"w) and 2 side pockets for extra storage **INTERIOR** Black liner with two oversized (9"h x 11"w) mesh pockets and 1 zipper pocket **DECORATION** 24pc min