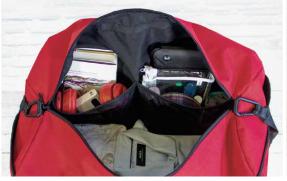

Look sharp and stay organized. This spacious duffle bag has a spot for everything.

→ 600 x 600D polyester

Adjustable and removable shoulder strap (seatbelt webbing) attached with matte black carabiner
 2 oversized mesh pockets to fit all your gadgets and accessories
 Side pockets for additional storage and alternative decoration location

**SIZE** 22" X 12" x 12" **CAPACITY** 51 litres

COLORS Black, Red(PMS200c)/Black

**EXTERIOR** Front zipper pocket (7"h x 8.5"w) and 2 side pockets for extra storage **INTERIOR** Black liner with two oversized (9"h x 11"w) mesh pockets and 1 zipper pocket **DECORATION** 24pc min