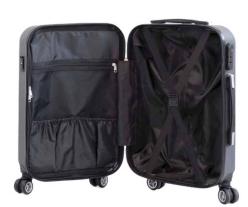

- •> Textured ABS mould design
- ·> USB / USB-C port access from the side (power bank not included)
- •> Upgraded cup holder on back of luggage
- ·› Side Bumper Hook
- ·> Upgraded dual spinner wheels
- ·> Fully recessed aluminum pullout handle
- ·> Top carry handle with lock system
- ·> Mesh & shoe pocket inside, Clothing travel straps