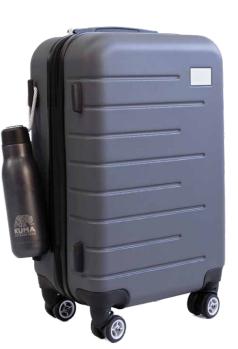

## 558 MAVERICK CARRY-ON LUGGAGE

The newest addition to our stock luggage line up is packed full of useful upgrades including USB/ USB-C ports, Cup Holder, and a side bumper hook to hold your purse or rope water bottle!

- •> Textured ABS mould design
- ·> USB / USB-C port access from the side (power bank not included)
- •> Upgraded cup holder on back of luggage
- ·› Side Bumper Hook
- ·> Upgraded dual spinner wheels
- ·> Fully recessed aluminum pullout handle
- ·> Top carry handle with lock system
- ·> Mesh & shoe pocket inside, Clothing travel straps