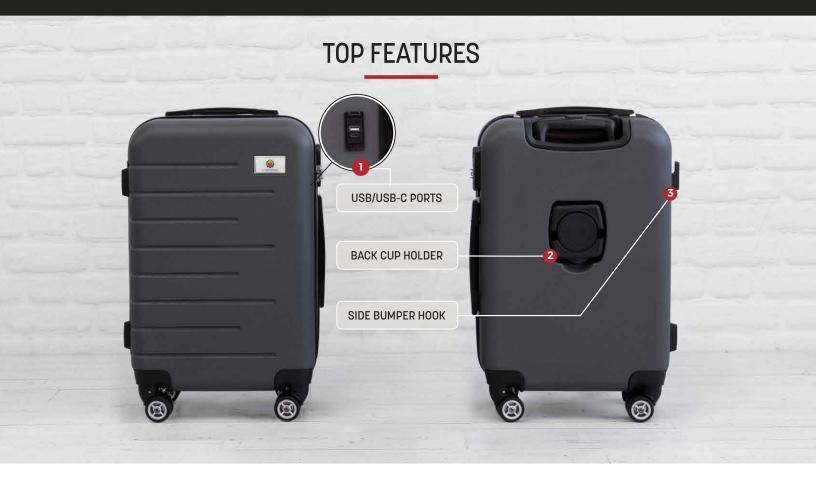

## 558 MAVERICK CARRY-ON LUGGAGE

The newest addition to our stock luggage line up is packed full of useful upgrades including USB/ USB-C ports, Cup Holder, and a side bumper hook to hold your purse or rope water bottle!

- •> Textured ABS mould design
- ·> USB / USB-C port access from the side (power bank not included)
- •> Upgraded cup holder on back of luggage
- ·› Side Bumper Hook
- ·> Upgraded dual spinner wheels
- ·> Fully recessed aluminum pullout handle
- ·> Top carry handle with lock system
- ·> Mesh & shoe pocket inside, Clothing travel straps