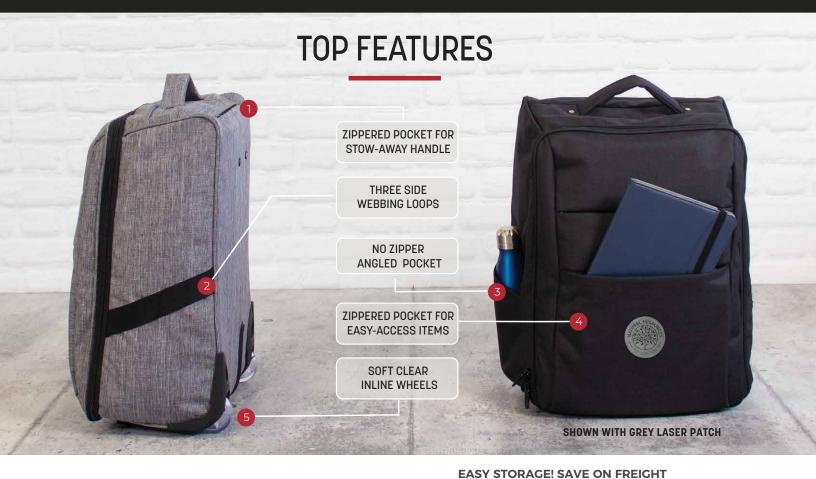

## 552 METRO COLLAPSIBLE LUGGAGE

- · · · 600 x 600D polyester
- · Collapsible frame for easy storage
- .> Exterior zippered pockets for easy-access items
- · Inside side zipper pocket on flap
- · Inside small zipper pocket on side of bag
- · Dual garment straps
- -> Angled Pocket on Left side no zipper
- .> Side Webbing Loops for accessory attachment
- · Clear inline wheels