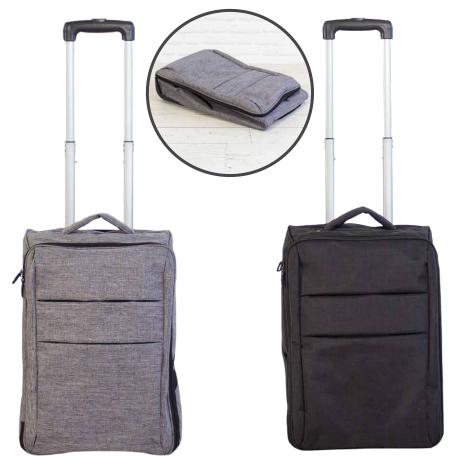

## 552 METRO COLLAPSIBLE LUGGAGE

- · · · 600 x 600D polyester
- · Collapsible frame for easy storage
- .> Exterior zippered pockets for easy-access items
- · Inside side zipper pocket on flap
- · Inside small zipper pocket on side of bag
- · Dual garment straps
- -> Angled Pocket on Left side no zipper
- .> Side Webbing Loops for accessory attachment
- · Clear inline wheels

**SIZE** 19.5" x 13.5" x 9.5" (Carry on size) **COLORS** Carbon Black, Heather Grey **DECORATION** 24pc min.