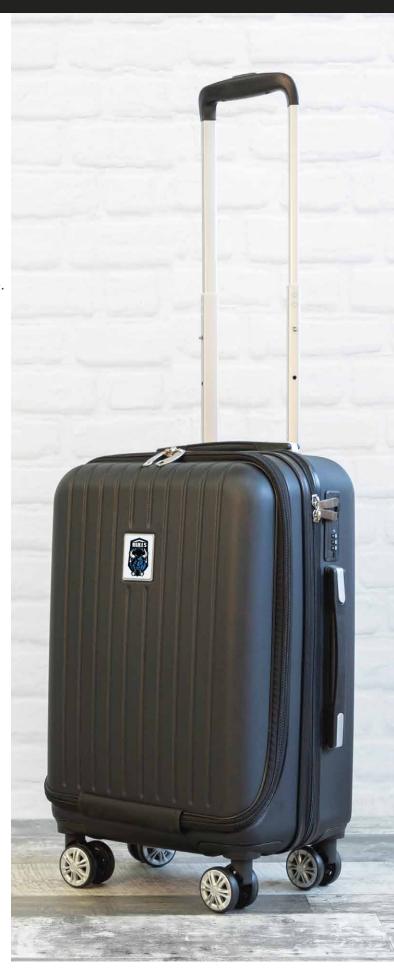

## 557 MILES CARRY-ON LUGGAGE

Seamless Travel: Unzip Possibilities with Front-Pocket Convenience.

- > Textured ABS mould design
- → 180degree Front Zipper pocket for laptop(15.6")
- → Ipad Sleeve
- · 4 dual wheel spinner
- -> Fully recessed aluminum pullout handle
- · Top and side ergonomic Gel Grip handles
- → 1 Flex divider
- · Clothing travel straps
- → Inset metal plate 1.85" W x 2.25" H

Plates are pre-installed on luggage and cannot ship separate.

SIZE 21" x 14" x 9" (carry on size)
COLOR Black
LINER COLOR Black
DECORATION LOW 1pc min.

## **DECORATION DETAILS**

Decoration is additional and by QTY; discounts do not apply

METHOD Scratch-fee domed label
IMPRINT LOCATION Centered on metal plate
IMPRINT SIZE 1.75" x 2"