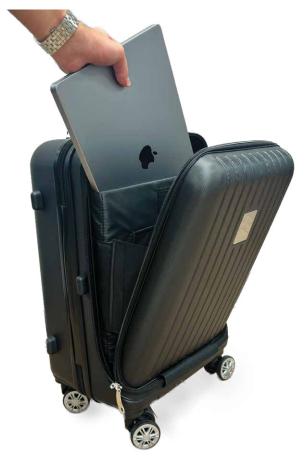

## 557 MILES CARRY-ON LUGGAGE

Seamless Travel: Unzip Possibilities with Front-Pocket Convenience.

- > Textured ABS mould design
- → 180degree Front Zipper pocket for laptop(15.6")
- → Ipad Sleeve
- · 4 dual wheel spinner
- -> Fully recessed aluminum pullout handle
- · Top and side ergonomic Gel Grip handles
- → 1 Flex divider
- · Clothing travel straps
- → Inset metal plate 1.85" W x 2.25" H

Plates are pre-installed on luggage and cannot ship separate.

SIZE 21" x 14" x 9" (carry on size)
COLOR Black
LINER COLOR Black
DECORATION LOW 1pc min.