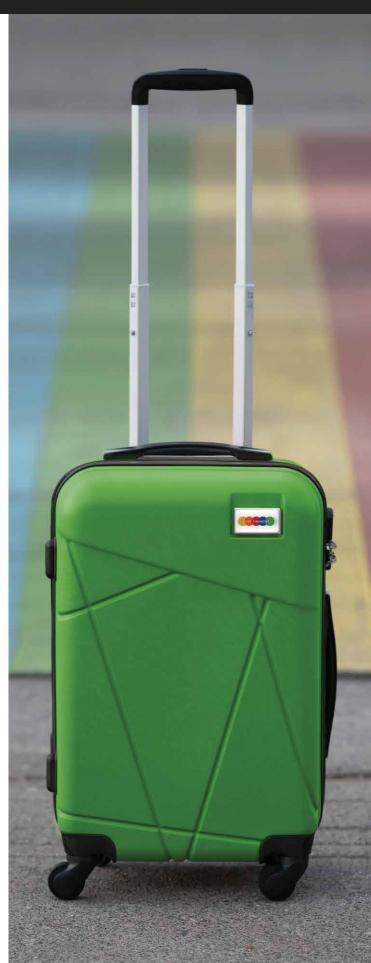

## 547 MIRAGE CARRY-ON LUGGAGE

- > Textured ABS mould design
- -> Fully recessed aluminum pullout handle
- -> Removable Toiletry divider with hanger (black)
- → 1 flex divider
- Clothing travel straps
- · Top and side ergonomic Gel Grip handles
- · 4 wheel spinners
- → Inset metal plate 2.25" W x 1.285" H

Plates are pre-installed on luggage and cannot ship separate.

SIZE 21" x 14" x 9" (carry on size)
COLOR Green 362c
LINER COLOR Black
DECORATION LOW 1pc min.