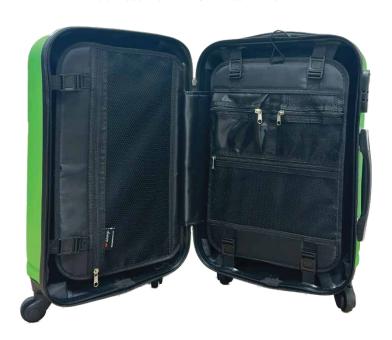

## 547 MIRAGE CARRY-ON LUGGAGE

- > Textured ABS mould design
- -> Fully recessed aluminum pullout handle
- -> Removable Toiletry divider with hanger (black)
- → 1 flex divider
- Clothing travel straps
- · Top and side ergonomic Gel Grip handles
- · 4 wheel spinners
- → Inset metal plate 2.25" W x 1.285" H

Plates are pre-installed on luggage and cannot ship separate.

SIZE 21" x 14" x 9" (carry on size)
COLOR Green 362c
LINER COLOR Black
DECORATION LOW 1pc min.