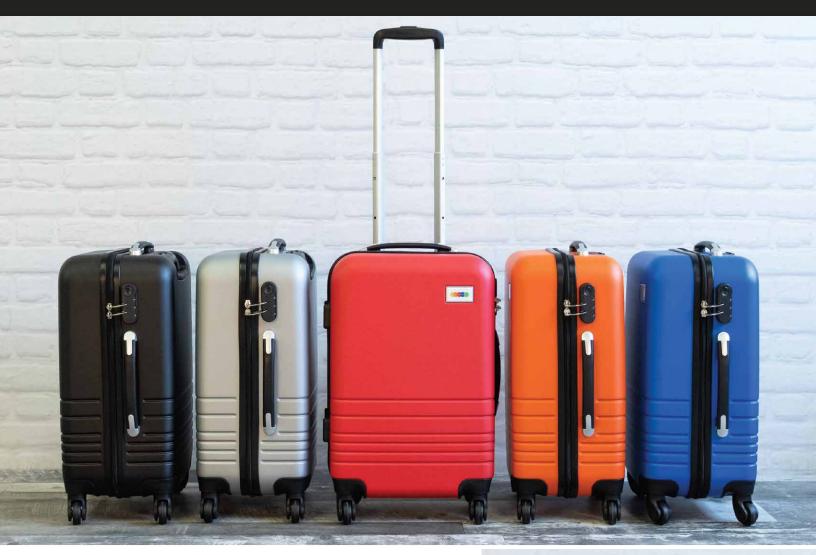

## 554 OASIS CARRY-ON LUGGAGE

- -> Textured ABS mould design
- ·> Spinner wheels
- ·> Fully recessed aluminum pullout handle
- ·> Top carry handle with lock system
- ·> Mesh & shoe pocket inside
- ·> Clothing travel straps
- -> Inset metal plate 2.25" W x 1.285" H
- Plates are pre-installed on luggage and cannot ship separate.

SIZE 21" x 14" x 9" (carry on size) COLOR Black, Stock Grey, Red (186c), Blue (293c), Orange (1655c) LINER COLOR Black DECORATION LOW 1pc min.

DECORATION DETAILS Decoration is additional and by QTY; discounts do not apply

METHOD Scratch-fee domed label IMPRINT LOCATION Centered on metal plate IMPRINT SIZE 2.17" x 1.07"

WHITERIDGEINC.COM