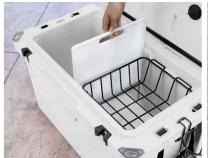

Stainless steel handle with foam handle grip (20qt) | Heavy duty side handle webbing grips (45qt)

Anti-skid feet keep cooler in place | Includes 1 basket, 1 cutting board, 2 cup holders