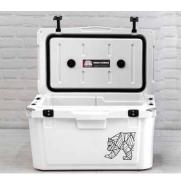

## 600/601 ORSO ICEBOX

## #600 ORSO ICEBOX - 20QT #601 ORSO ICEBOX - 45QT

Roto-molded design for maximum durability with LLDPE material | Pressure release valve for easy opening Large drain cap | Dual locking plates with bottle openers | Built-in ruler on lid

Stainless steel handle with foam handle grip (20qt) | Heavy duty side handle webbing grips (45qt)

Anti-skid feet keep cooler in place | Includes 1 basket, 1 cutting board, 2 cup holders