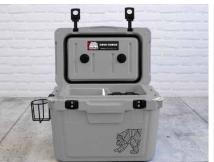

Stainless steel handle with foam handle grip (20qt) | Heavy duty side handle webbing grips (45qt)

Anti-skid feet keep cooler in place | Includes 1 basket, 1 cutting board, 2 cup holders