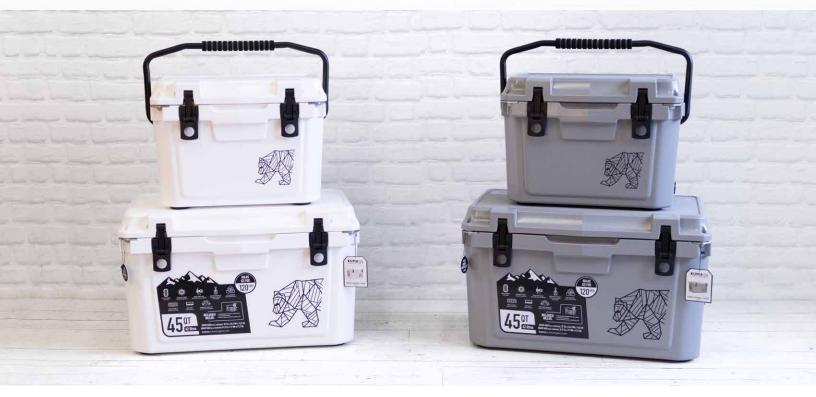

Stainless steel handle with foam handle grip (20qt) | Heavy duty side handle webbing grips (45qt)

Anti-skid feet keep cooler in place | Includes 1 basket, 1 cutting board, 2 cup holders