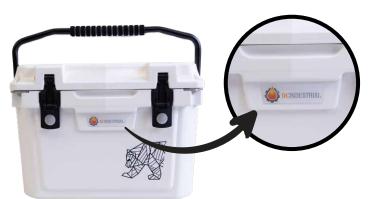

## **BRAND YOUR ICEBOX!**

## **LOW 1PC MINIMUM!**

**DECORATION** Scratch-free dome label **LOCATION** Centered on front plaque **DOME SIZE** 4"w x 1.25"h