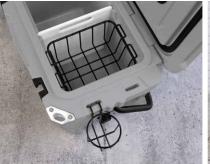

Stainless steel handle with foam handle grip (20qt) | Heavy duty side handle webbing grips (45qt)

Anti-skid feet keep cooler in place | Includes 1 basket, 1 cutting board, 2 cup holders