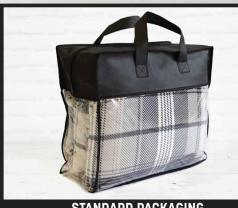

Size » LARGER 70" X 80"

Color » Charcoal Plaid Content » Ultra-soft classic 330gsm grey plaid with 200gsm white Sherpa backing and whipstitch rounded edges. Packaging » Upgraded woven vinyl zipper bag with handles Decoration » 24pc min. Laser patch or Embroidery

**DECORATION OPTIONS** 

Bottom right corner - laser patch, embroidery, riveted patch or sublimated patch

RECOMMENDED DECORATION - LASER PATCH

STANDARD PACKAGING UPGRADED WOVEN VINYL ZIPPER BAG WITH HANDLES