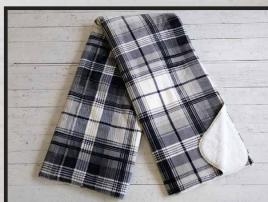

BEAUTIFUL WHIPSTITCH TRIM WITH ROUNDED CORNERS SHERPA BACKING FOR EXTRA COMFORT & WARMTH