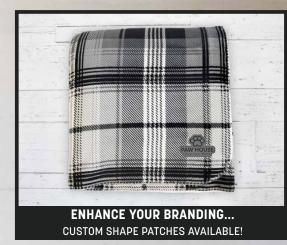

**DECORATION OPTIONS** 

Bottom right corner - laser patch, embroidery, riveted patch or sublimated patch

RECOMMENDED DECORATION - LASER PATCH

STANDARD PACKAGING UPGRADED WOVEN VINYL ZIPPER BAG WITH HANDLES