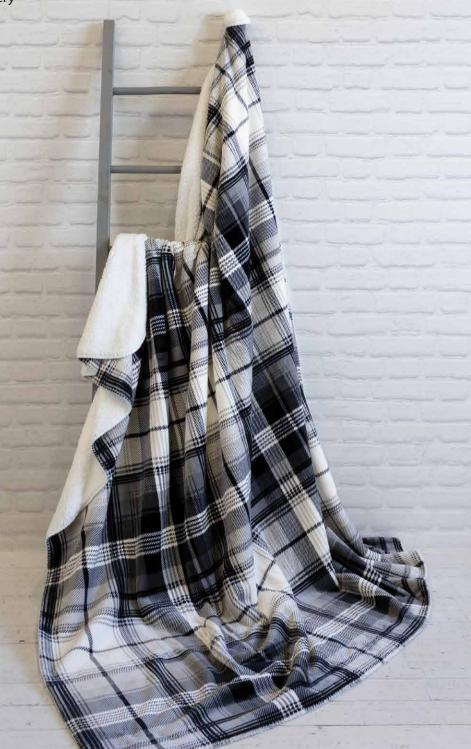

## 458 **OVERSIZED CLASSIC** SHERPA THROW

Introducing the LARGEST blanket in our collection. Taking the most popular Classic Plaid design and adding the coziest Sherpa backing for the ultimate in style and comfort.

Size » LARGER 70" X 80"

Color » Charcoal Plaid Content » Ultra-soft classic 330gsm grey plaid with 200gsm white Sherpa backing and whipstitch rounded edges. Packaging » Upgraded woven vinyl zipper bag with handles Decoration » 24pc min. Laser patch or Embroidery

BEAUTIFUL WHIPSTITCH TRIM WITH ROUNDED CORNERS SHERPA BACKING FOR EXTRA COMFORT & WARMTH