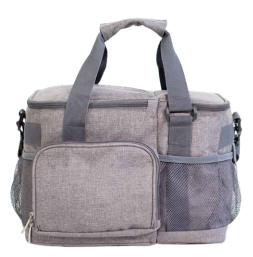

## 842 PARK COOLER

- ·› 600 x 600D polyester
- ·> Spacious main compartment
- ·> Removable liner for easy clean up
- -> Second compartment with dual 2-way zipper
- ·> Two large side mesh pockets
- •> Front zippered pocket
- ·> Bottle opener

SIZE » 13.5" x 10" x 10" CAPACITY » 22 Litres COLORS » Carbon Black, Heather Grey DECORATION » 24pc min.

**DECORATION OPTIONS** 

Centered on Front Pocket (max size: 3.5"w x 3.5"h) - laser patch or embroidery Centered on Front Pocket (max size: 3"w x 3"h) - sublimated patch Centered on Front Pocket (max size: 4.5"w x 5"h) - heat transfer RECOMMENDED DECORATION - LASER PATCH