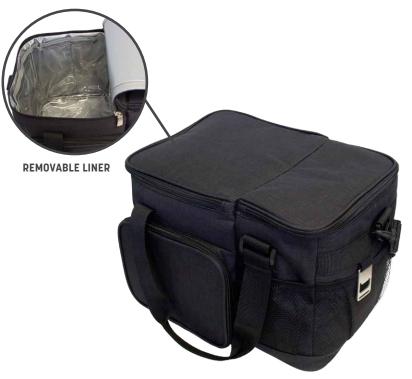

## 842 PARK COOLER

- ·› 600 x 600D polyester
- ·> Spacious main compartment
- ·> Removable liner for easy clean up
- -> Second compartment with dual 2-way zipper
- ·> Two large side mesh pockets
- •> Front zippered pocket
- ·> Bottle opener

SIZE » 13.5" x 10" x 10" CAPACITY » 22 Litres COLORS » Carbon Black, Heather Grey DECORATION » 24pc min.

**DECORATION OPTIONS** 

Centered on Front Pocket (max size: 3.5"w x 3.5"h) - laser patch or embroidery Centered on Front Pocket (max size: 3"w x 3"h) - sublimated patch Centered on Front Pocket (max size: 4.5"w x 5"h) - heat transfer RECOMMENDED DECORATION - LASER PATCH