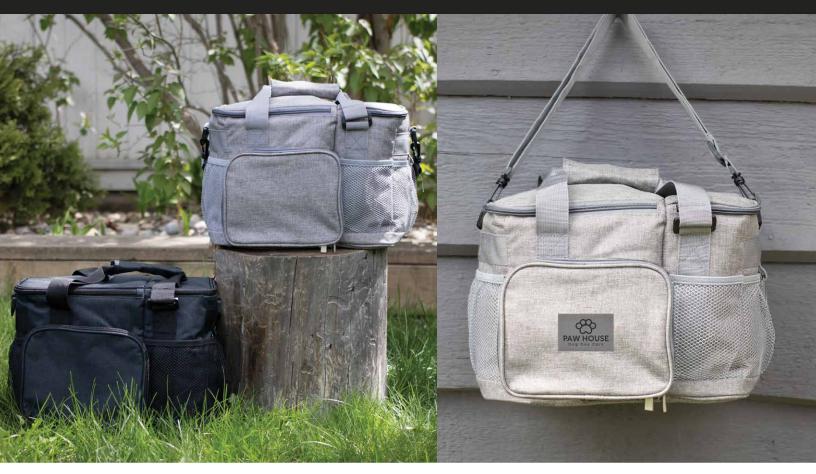

## 842 PARK COOLER

- ·› 600 x 600D polyester
- ·> Spacious main compartment
- ·> Removable liner for easy clean up
- -> Second compartment with dual 2-way zipper
- ·> Two large side mesh pockets
- •> Front zippered pocket
- ·> Bottle opener

SIZE » 13.5" x 10" x 10" CAPACITY » 22 Litres COLORS » Carbon Black, Heather Grey DECORATION » 24pc min.

**DECORATION OPTIONS** 

Centered on Front Pocket (max size: 3.5"w x 3.5"h) - laser patch or embroidery Centered on Front Pocket (max size: 3"w x 3"h) - sublimated patch Centered on Front Pocket (max size: 4.5"w x 5"h) - heat transfer RECOMMENDED DECORATION - LASER PATCH