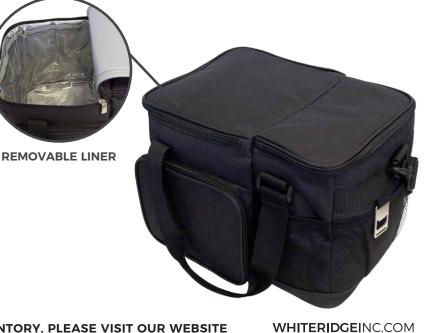

## 842 PARK COOLER

- ·› 600 x 600D polyester
- ·> Spacious main compartment
- ·> Removable liner for easy clean up
- ·> Second compartment with dual 2-way zipper
- ·> Two large side mesh pockets
- •> Front zippered pocket
- ·> Bottle opener