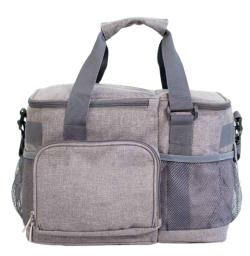

## 842 PARK COOLER

- ·› 600 x 600D polyester
- ·> Spacious main compartment
- ·> Removable liner for easy clean up
- ·> Second compartment with dual 2-way zipper
- ·> Two large side mesh pockets
- •> Front zippered pocket
- ·> Bottle opener

SIZE 13.5" x 10" x 10" CAPACITY 22 Litres COLOR Carbon Black. Heather Grey DECORATION 24pc min.