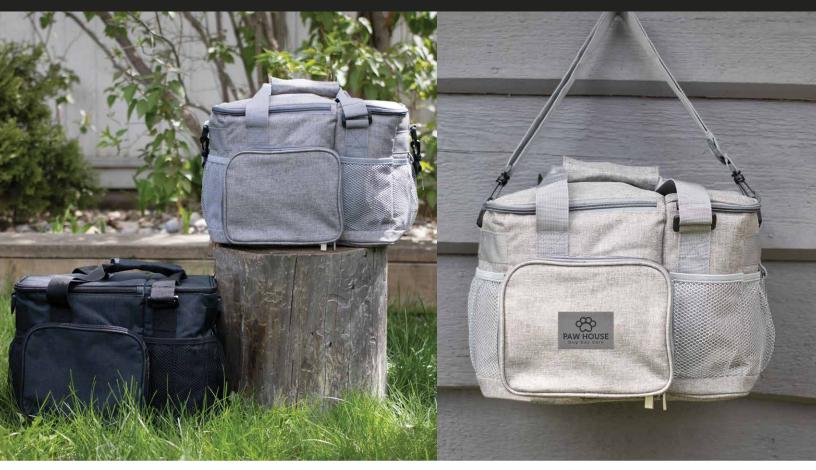

## 842 PARK COOLER

- ·› 600 x 600D polyester
- ·> Spacious main compartment
- ·> Removable liner for easy clean up
- ·> Second compartment with dual 2-way zipper
- ·> Two large side mesh pockets
- •> Front zippered pocket
- ·> Bottle opener

SIZE 13.5" x 10" x 10" CAPACITY 22 Litres COLOR Carbon Black. Heather Grey DECORATION 24pc min.