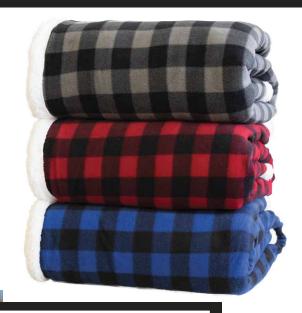

## LUMBERJACK SHERPA THROW

**#416** - 50"x 60" BLUE PLAID & GREY PLAID

\$63.33<sup>c</sup>

#418 - 60"x 70"
BLUE PLAID, GREY PLAID
& RED PLAID

\$80.00c