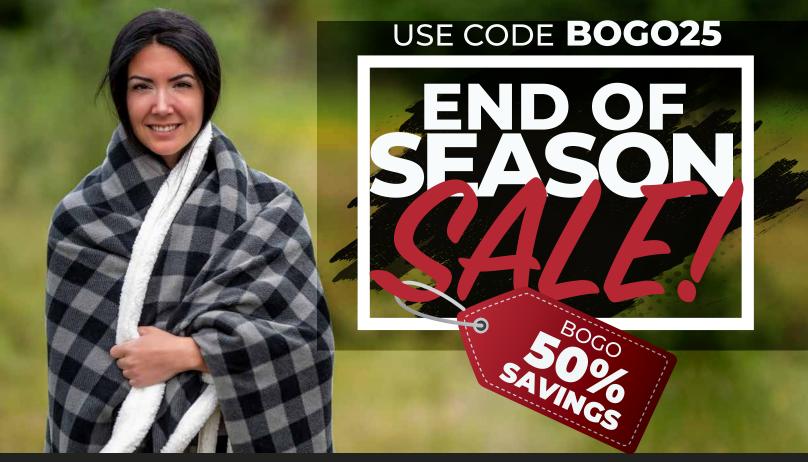

## **HEAVIEST SHERPA IN THE INDUSTRY**

## LUMBERJACK SHERPA THROW

**#416** - 50"x 60" BLUE PLAID & GREY PLAID

\$63.33<sup>c</sup>

#418 - 60"x 70"
BLUE PLAID, GREY PLAID
& RED PLAID

\$80.00c