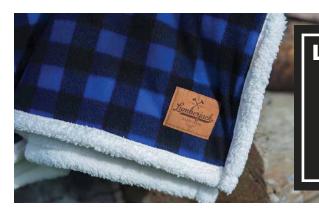

## LUMBERJACK SHERPA THROW

**#416** - 50"x 60" BLUE PLAID & GREY PLAID

\$63.33<sup>c</sup>

#418 - 60"x 70"
BLUE PLAID, GREY PLAID
& RED PLAID

\$80.00c

## **LOOKING TO DECORATE?**

EMBROIDERY UP TO 8K STITCHES OR LASER PATCH UP TO 9SQ"

24pc \$9.17c | 75pc \$8.33c 150°pc \$7.50c | set up \$83.33c

**DECORATION PRICING IS BASED ON QTY.** 

VALID UNTIL MARCH 31, 2025 OR WHILE STOCK LASTS! BOGO SALE! BUY ONE BLANKET AT THE ABOVE COST AND RECEIVE A 2ND (OF THE SAME SKU) FOR FREE! PRICING BASED ON BLANK PRODUCT. DECORATION IS ADDITIONAL AND BY OTY. 24PC MIN TO DECORATE. FOB EDMONTON.