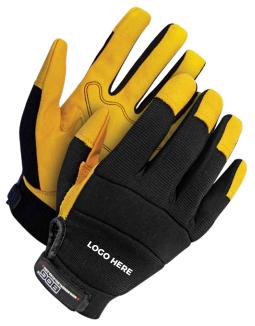

### 20-1-1214 UNLINED

MECHANICS GLOVE GRAIN GOATSKIN PALM

#### **FEATURES**

ANTI VIBRATION, BREATHABLE, DEXTERITY, DURABILITY, GENUINE LEATHER

**SIZE** S-2XL

**COLOR** YELLOW/BLACK

**1-59 PAIRS** \$15.88E BLANK **60+ PAIRS** \$15.27E BLANK

VALID UNTIL APRIL 30, 2025 OR WHILE STOCK LASTS.