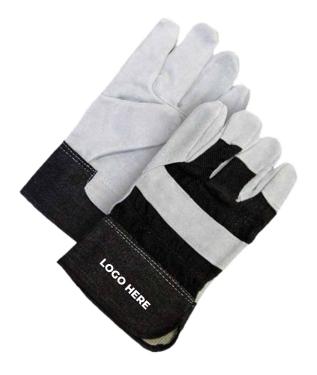

## **30-1-1008B UNLINED**FITTER GLOVE SPLIT COWHIDE

#### **FEATURES**

BREATHABLE, DURABILITY, GENUINE LEATHER

SIZE ONE SIZE

COLOR BLACK

1-119 PAIRS \$5.72E BLANK 120+ PAIRS \$5.51E BLANK