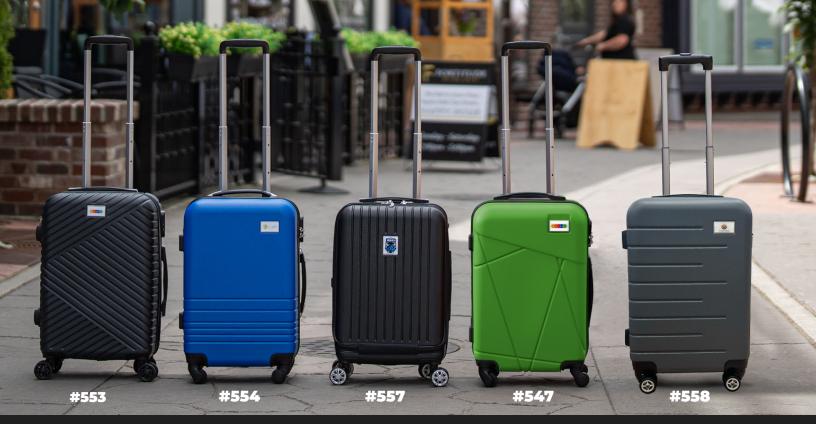

SCRATCH-FREE DOME LABEL

#558

\$184.00°ea

**DECORATED** 

SCRATCH-FREE DOME LABEL

#553

\$184.00°ea

**DECORATED** 

SCRATCH-FREE DOME LABEL

#557

\$176.00°ea

**DECORATED** 

SCRATCH-FREE DOME LABEL

#547

\$136.00°ea

**DECORATED** 

SCRATCH-FREE DOME LABEL

VALID UNTIL MARCH 31,2025. 6PC MINIMUM FOR #553, #554, #557, #558, & #547. 24PC MINIMUM FOR #552, PRICING INCLUDES DECORATION. LASER PATCH OR EMBROIDERY INCLUDES UP TO 9SQ" OR 8,000 STITCHES. FOB EDMONTON.