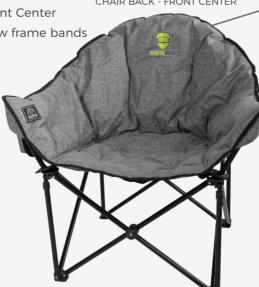

## BRAND YOUR KUMA CHAIR! #433

**DECORATION METHOD** Heat Transfer (CAD Print w/ Backfill)

**DFFAULT DFCORATION LOCATION** Chair Back - Front Center

**NEW ALTERNATIVE LOCATION** Centered Back below frame bands

## DEFAULT LOCATION

CHAIR BACK - FRONT CENTER

CENTERED BACK BELOW FRAME BRANDS

CAD Print is a **DIGITAL PROCESS** there is no Pantone matching available. Discount Pricing does not apply.